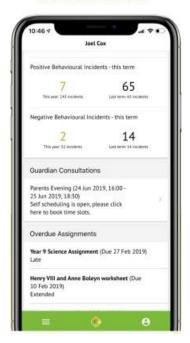

## Get live updates from the school

## Access all of your info in one place

To login into the Parent Portal for the first time and view your child's dashboard, you will need the email that will come from school tomorrow. This email will confirm your username (your email on school record) On your first login only, you will need to enter your child's date of birth to access the dashboard.

You will be able to view your child's attendance and contact details. Once clubs are back up and running you will be able to book places on the after school clubs. Parent consultation evening appointments will be booked on this app shortly. School will also us this app to send out messages/information.