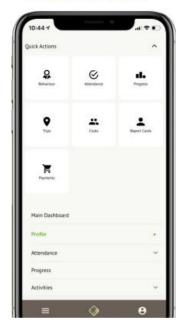

## Access all of your info in one place

To login into the Parent Portal for the first time and view your child's dashboard, you will need the email that will come from school tomorrow. This email will confirm your username (your email on school record) On your first login only, you will need to enter your child's date of birth to access the dashboard.

You will be able to view your child's attendance and contact details. Once clubs are back up and running you will be able to book places on the after school clubs. Parent consultation evening appointments will be booked on this app shortly. School will also us this app to send out messages/information.