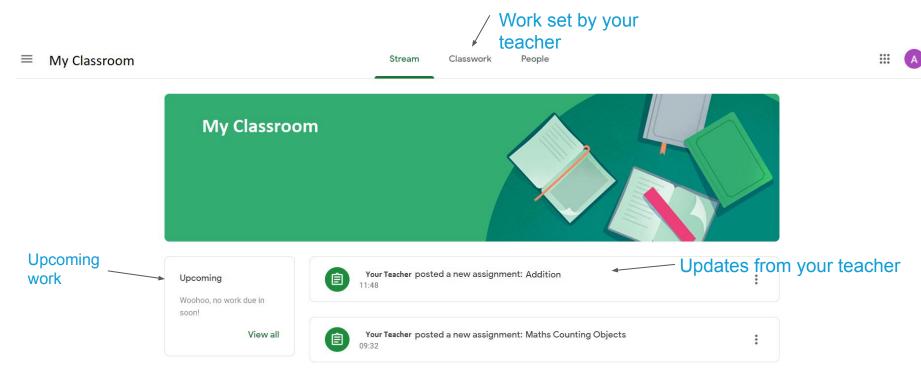

### **Getting Started**

~

≡ Google Classroom

~

Here you see the classes you are in, click to enter a class