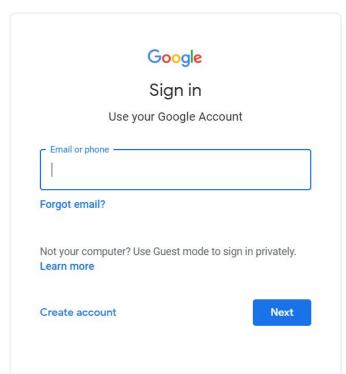

#### Pennine Academies Yorkshire What is Google Classroom?



Think of Google Classroom as your child's link to their school classroom

Teachers use Google Classrooms to set work, share information and keep in touch with your child



# Logging in

Your child was given a secure login and password that is unique to them.

If you need a copy of this please contact the office





### Logging in





# Always use the Google Chrome browser

This can be download here

## Logging in

# Navigate to www.classroom.google.com







## Logging in





# Type your child's username then click next

Logging in

# Type your password then click next

|                   |  | Pennine<br>Academies Yorkshire |
|-------------------|--|--------------------------------|
|                   |  |                                |
|                   |  |                                |
|                   |  |                                |
|                   |  |                                |
| Google            |  |                                |
| Google<br>My Name |  |                                |

Next

Show password

Forgot password?

### **Getting Started**

~

≡ Google Classroom



~

Here you see the classes you are in, click to enter a class

#### Pennine Academies Yorkshire Inside your Google Classroom





### Pennine Aca